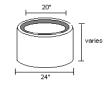

#### 24" Riser Rings (28" OD/24" ID)

# 24" varies |

| Model             | Height | Weight |
|-------------------|--------|--------|
| 24x 3 riser ring  | 3"     | 45     |
| 24x 4 riser ring  | 4"     | 60     |
| 24x 6 riser ring  | 6"     | 90     |
| 24x 12 riser ring | 12"    | 180    |
| 24x 24 riser ring | 24"    | 360    |
| 24" Lid           | NIA    | 45     |