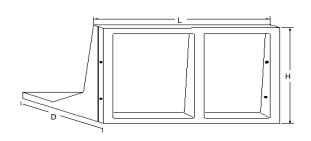

#### **Standard Wall Unit**

| Height | Length | Depth | Weight |
|--------|--------|-------|--------|
| 3'     | 6'     | 24"   | 1200   |
| 4'     | 8'     | 27"   | 2380   |
| 6'     | 6'     | 36"   | 3100   |