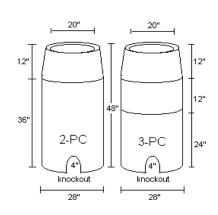

#### **Meter Pits**

| Model        | Description                              | Weight |
|--------------|------------------------------------------|--------|
| 2-Piece      | 2Pc; 28" od/24" id 36" + 12" = 48"       | 860    |
| 3-Piece      | 3Pc; 28" od/24" id 24" + 12" + 12" = 48" | 860    |
| 4-Piece      | 4Pc; 28" od/24" id 12"+12"+12"+12"       | 860    |
| Tapered Ring | Reducer; 24" to 20"                      | 150    |