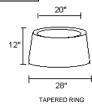

#### **Meter Pits**

| Model        | Description                              | Weight |
|--------------|------------------------------------------|--------|
| 2-Piece      | 2Pc; 28" od/24" id 36" + 12" = 48"       | 860    |
| 3-Piece      | 3Pc; 28" od/24" id 24" + 12" + 12" = 48" | 860    |
| 4-Piece      | 4Pc; 28" od/24" id 12"+12"+12"+12"       | 860    |
| Tapered Ring | Reducer; 24" to 20"                      | 150    |