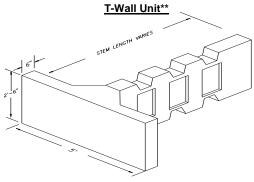

# **RETAINING WALLS**

| ** | Stem Length | 4'   | 6'   | 8'   | 10'  | 12'  |
|----|-------------|------|------|------|------|------|
|    | Weight      | 1550 | 1800 | 2100 | 2350 | 2600 |
| ** | Stem Length | 14'  | 16'  | 18'  | 20'  |      |
|    | Weight      | 2900 | 3150 | 3400 | 3650 |      |

The face of each T-Wall unit is 5' wide and 2-6" tall and is available in various styles, including dry stack stone, rough hewn masonry blocks, and plain face, as shown.