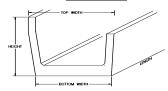

## **Open Ditch Liners**

| Width  | Length | Depth | Weight |
|--------|--------|-------|--------|
| 16"    | 4'     | 8"    |        |
| 18" 8' |        | 8"    |        |
| 40"    | 8'     | 18"   |        |
| 42"    | 8'     | 18"   | 2100   |