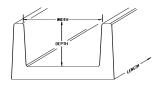

## **Open Ditch Liners**

| Width  | Length | Depth | Weight |
|--------|--------|-------|--------|
| 16"    | 4'     | 8"    |        |
| 18" 8' |        | 8"    |        |
| 40"    | 8'     | 18"   |        |
| 42"    | 8'     | 18"   | 2100   |