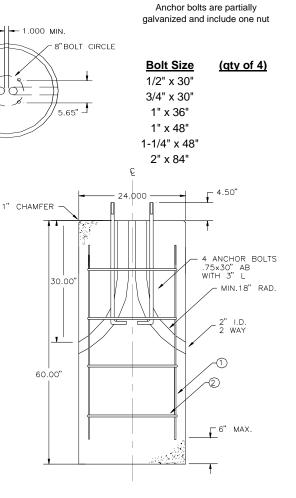

Our bases are manufactured with a 2" open raceway. PVC conduit can be specified. GRC conduit can be specified.

Standard reinforcing is shown, but CDOT or other can be specified. Concrete - 5000 PSI - tested daily.

## **Light Pole Base Foundations**

(

| woder                  |        |  |
|------------------------|--------|--|
| (Diameter x Height)    | Weight |  |
| 16" x 36"              | 590    |  |
| 16" x 42"              | 685    |  |
| 18" x 36"              | 745    |  |
| 18" x 48"              | 990    |  |
| 18" x 60"              | 1240   |  |
| 18" x 72"              | 1490   |  |
| 18" x 84"              | 1740   |  |
| 18" x 96"              | 1990   |  |
| 24" x 48"              | 1760   |  |
| 24" x 60"              | 2200   |  |
| 24" x 72"              | 2640   |  |
| 24" x 84"              | 3080   |  |
| 24" x 96"              | 3520   |  |
| 27" x 90" - SQUARE     | 5320   |  |
| 30" x 36"              | 2060   |  |
| 30" x 48"              | 2750   |  |
| 30" x 60"              | 3440   |  |
| 30" x 72"              | 4125   |  |
| 30" x 84"              | 4810   |  |
| 36" x 36"              | 3000   |  |
| Partial list of sizes. |        |  |