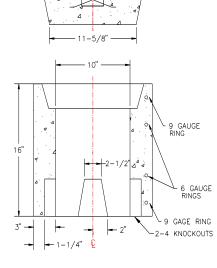

Our bases are manufactured with a 2" open raceway. PVC conduit can be specified. GRC conduit can be specified.

Standard reinforcing is shown, but CDOT or other can be specified. Concrete - 5000 PSI - tested daily.

Delivery can be requested on all light pole base orders.

Weight limit for our trucks is 22,000 pounds.

| Model                              | Width   | Height | Weight |
|------------------------------------|---------|--------|--------|
| Small Pullbox with lid             | 10" ID  | 16" ID | 150    |
| Large Pullbox with lid             | 18" ID  | 24" ID |        |
| 10" Lid                            | 10" ID  |        |        |
| 18" Lid                            | 18" ID  |        |        |
| Built to Colorado Highway Specific | cations |        |        |

LIFTING HOOK

**PULL BOXES** 

16" DIA -13-1/4" DIA. 3-3/4" DIA

| Single Phase    |        |       |           |        |
|-----------------|--------|-------|-----------|--------|
| Transformer Pad | Length | Width | Thickness | Weight |
| 47 x 43 Pad     | 47"    | 43"   | 6"        | 980    |